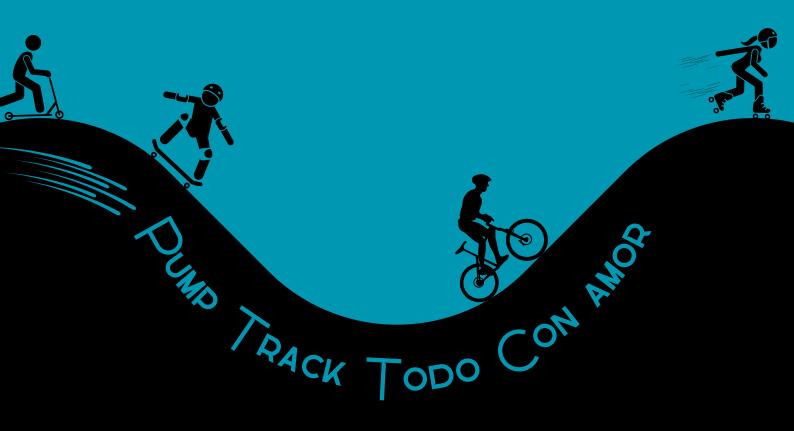

This Pumptrack represents endless fun: the waves, the curves and, if you want, the jumps are designed in such a way that they can be performed by continuous up and down movements, the so-called "pumping". So no need to pedal or push here!